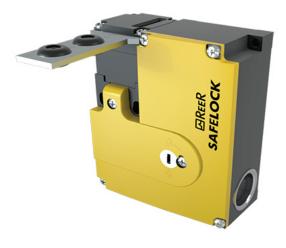

### Safelock SLK-E-M-2NC-24

Electrical safety interlock with metallic actuator: 2 NC, feedback 1 NC