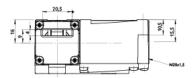

|
| Power supply (VDC)                    |
| Degree of protection                  |
| Operating temperature (°C)            |
| Contacts                              |
| Housing                               |
| Min. switching current at 24 VDC (mA) |
| Actuation technology                  |
| Product class                         |

Safelock 1290106 24 -15% +10% IP 67 From -20 to 55 Silver alloy, gold flashed Reinforced thermoplastic 1 mA Closed-circuit current C

#### **Related products:**

Safelock ACT-S-S-RB Safelock ACT-S-A-RB Safelock ACT-F-IF Safelock ACT-S-H-TB Safelock ACT-S-H-LR Safelock ACT-F-S-RB Safelock ACT-F-A-RB Safelock ACT-F-H-TB Safelock ACT-F-H-LR

See technical drawing in the next page.

# REER Your future's safe!

#### **Technical drawing:**