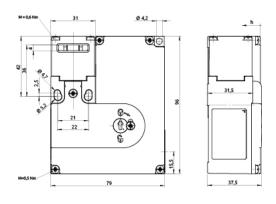

|
| Power supply (VDC)                    |
| Degree of protection                  |
| Operating temperature (°C)            |
| Contacts                              |
| Housing                               |
| Min. switching current at 24 VDC (mA) |
| Actuation technology                  |
| Product class                         |

Safelock 1290106 24 -15% +10% IP 67 From -20 to 55 Silver alloy, gold flashed Reinforced thermoplastic 1 mA Closed-circuit current C

#### **Related products:**

Safelock ACT-S-S-RB Safelock ACT-S-A-RB Safelock ACT-F-IF Safelock ACT-S-H-TB Safelock ACT-S-H-LR Safelock ACT-F-S-RB Safelock ACT-F-A-RB Safelock ACT-F-H-TB Safelock ACT-F-H-LR

See technical drawing in the next page.

# REER Your future's safe!

#### **Technical drawing:**