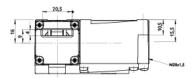

|
| Power supply (VDC)                    |
| Degree of protection                  |
| Operating temperature (°C)            |
| Contacts                              |
| Housing                               |
| Actuation technology                  |
| Product class                         |
| Min. switching current at 24 VDC (mA) |

Safelock 1290104 24 -15% +10% IP 67 From -20 to 55 Silver alloy, gold flashed Reinforced thermoplastic Closed-circuit current C 1 mA

#### **Related products:**

Safelock ACT-S-S-RB Safelock ACT-S-A-RB Safelock ACT-F-IF Safelock ACT-S-H-TB Safelock ACT-S-H-LR Safelock ACT-F-S-RB Safelock ACT-F-A-RB Safelock ACT-F-H-TB Safelock ACT-F-H-LR

See technical drawing in the next page.

# REER Your future's safe!

#### **Technical drawing:**