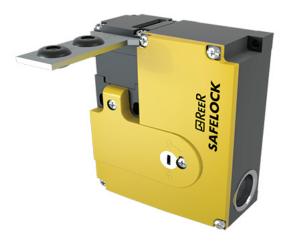

### Safelock SLK-E-P-2NC-24

Electrical safety interlock with plastic actuator: 2 NC, feedback 1 NC