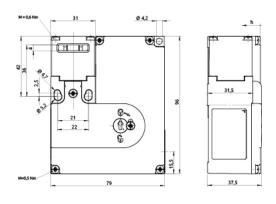

|
| Power supply (VDC)                    |
| Degree of protection                  |
| Operating temperature (°C)            |
| Contacts                              |
| Housing                               |
| Actuation technology                  |
| Product class                         |
| Min. switching current at 24 VDC (mA) |

Safelock 1290104 24 -15% +10% IP 67 From -20 to 55 Silver alloy, gold flashed Reinforced thermoplastic Closed-circuit current C 1 mA

#### **Related products:**

Safelock ACT-S-S-RB Safelock ACT-S-A-RB Safelock ACT-F-IF Safelock ACT-S-H-TB Safelock ACT-S-H-LR Safelock ACT-F-S-RB Safelock ACT-F-A-RB Safelock ACT-F-H-TB Safelock ACT-F-H-LR

See technical drawing in the next page.

# REER Your future's safe!

#### **Technical drawing:**