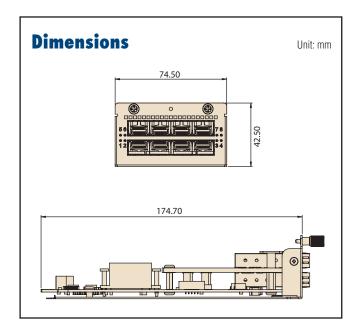

#### **Specifications**

| Controller                    | 2x Intel i350-AM4                                                                                                                                                                                                                                                                              |  |
|-------------------------------|------------------------------------------------------------------------------------------------------------------------------------------------------------------------------------------------------------------------------------------------------------------------------------------------|--|
| Interface                     | 1x PCIe x4, Gen2                                                                                                                                                                                                                                                                               |  |
| Speed                         | 1GbE                                                                                                                                                                                                                                                                                           |  |
| Port                          | 8x SFP                                                                                                                                                                                                                                                                                         |  |
| LAN LED definition            | Link: Green on<br>Act: Green Blinking                                                                                                                                                                                                                                                          |  |
| Advanced Software<br>Features | Teaming support<br>IEEE 802.3ad<br>IEEE 802.1Q VLANs<br>IEEE 802.3 2005 flow control support<br>Interrupt moderation                                                                                                                                                                           |  |
| OS Support                    | Windows® Server 2012 R2, 2012, 2008 R2 X86-64<br>Linux RedHat EL 6.5 and 7.0 IA-32, X86-64, and IA-64<br>Linux SuSE SLES 11 SP3 and 12 IA-32, X86-64, and IA-64<br>FreeBSD 9 and 10 IA-32, X86-64, and IA-64<br>UEFI 2.1 and 2.3 X86-64 and I-64<br>VMware ESXi5.1, ESXi5.5 and ESXi6.0 X86-64 |  |
| Operating Conditions          | Operation: 0 ~ 45 °C<br>Storage: -20 ~ 60 °C                                                                                                                                                                                                                                                   |  |
| Power Voltage & Consumption   | +12V ±10%<br>15W                                                                                                                                                                                                                                                                               |  |
| Dimensions<br>(W x H x D)     | 74.5 x 42.5 x 174.7 mm                                                                                                                                                                                                                                                                         |  |
| Compliance                    | CE/FCC                                                                                                                                                                                                                                                                                         |  |