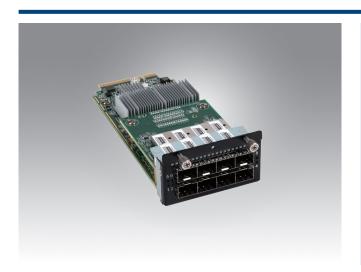

# **NMC-0809**

## 8 Ports 1GbE SFP Network Management Card

#### **Features**

- 2x Intel i350-AM4
- 8 Ports SFP
- 1x PCle x4, Gen2