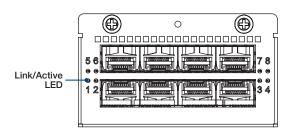

#### **Front Panel Diagram**

The definition of LAN Port2~8 LED is the same as LAN port1