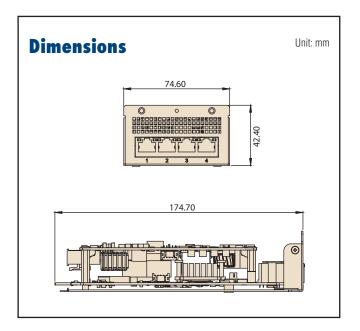

## **Specifications**

| Chipset                            |                                            | 1 x i350-AM4                                                                                                                                                                                           |  |  |
|------------------------------------|--------------------------------------------|--------------------------------------------------------------------------------------------------------------------------------------------------------------------------------------------------------|--|--|
| Speed                              |                                            | 10/100/1000 Mbps                                                                                                                                                                                       |  |  |
| Network Interface (connector type) |                                            | 4 ports copper (RJ45) with<br>PoE (IEEE 802.3 af/at compliant)                                                                                                                                         |  |  |
| PCle                               |                                            | 1 x PClex8                                                                                                                                                                                             |  |  |
| LAN Bypass (Legacy/Advanced)       |                                            | N/A                                                                                                                                                                                                    |  |  |
| Present Pin Detection              |                                            | Yes                                                                                                                                                                                                    |  |  |
| LAN LED Definition                 |                                            | 1. LAN (Right LED) a. 100 Link: Yellow on b. 100 Active: Green brink c. 1000 Link: Green on d. 1000 Active: Green brink 2. PoE (Left LED) a. PoE Off: LED off b. PoE On: LED on c. PoE Fail: LED blink |  |  |
| Power Output                       |                                            | 54V, 120W                                                                                                                                                                                              |  |  |
| Software Support                   |                                            | Advantech PoE Control Utility (APOECU)                                                                                                                                                                 |  |  |
| Environment                        | Operating Temperature (air flow 0.7 m/sec) | 0 ~ 40 °C                                                                                                                                                                                              |  |  |
| Environment                        | Storage Temperature                        | -20°C ~ 65 °C (-4 ~ 149 °F)                                                                                                                                                                            |  |  |
|                                    | Storage Humidity                           | 5 ~ 85 % @ 60 °C (140 °F)                                                                                                                                                                              |  |  |