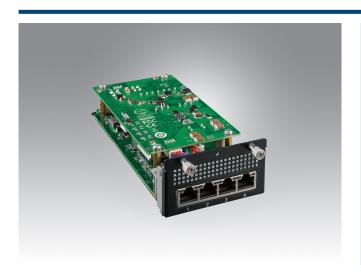

# NMC-E01

### 4 of GbE ports with PoE module

#### **Features**

- 4 of IEEE802.3 af/at compliant PoE ports
- Advantech PoE Control Utility for port management
- Supported on FWA system