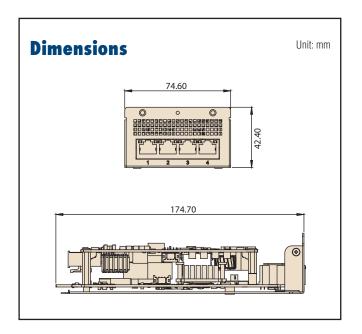

ture (air flow 0.7 m/sec) | 0 ~ 40 °C                                                                                                                                                                                              |
|                                    | Storage Temperature                        | -20°C ~ 65 °C (-4 ~ 149 °F)                                                                                                                                                                            |
|                                    | Storage Humidity                           | 5 ~ 85 % @ 60 °C (140 °F)                                                                                                                                                                              |



## **Ordering Information**

| Part Number    | Туре       | Description             |
|----------------|------------|-------------------------|
| NMC-E02-04CSA1 | Thumbscrew | 4 PoE ports, screw type |