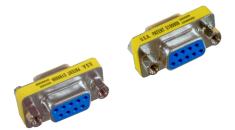

# DB9 Female Low-profile Gender Changer

Model BB-9SGF

www.advantech.com

The versatile Model BB-9SGF gender reverser quickly and easily changes a port gender or joins two cables together. Save the cost of buying a new cable by changing the port gender and using a cable you already have. Quickly join two like cables together to extend a cable run.

The gender changer is molded and fully shielded, preventing EMI/RFI interference from office equipment.

Small, low-profile size saves space in installations – and in your toolbox. Keep a few on hand for field service calls.