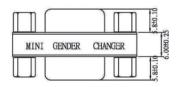

#### **SPECIFICATIONS**

| OI LOII IOATIONO |                                        |
|------------------|----------------------------------------|
| Connector 1      | DB9 female                             |
| Connector 2      | DB9 female                             |
| Contact Plating  | Gold plated over nickel                |
| Contact          | Brass                                  |
| Housing Material | Tin-plated shell                       |
| Insulator        | PBT glass fiber reinforced (blue face) |
| Dimensions       | 31.1 x 12.7 x 17.6 mm                  |

The gender changer is molded and fully shielded, preventing EMI/RFI interference from office equipment.

Small, low-profile size saves space in installations – and in your toolbox. Keep a few on hand for field service calls.