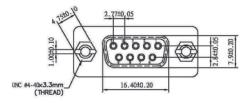

#### **MECHANICAL DRAWING**

UNC #4-40 Hexscrew UNC #4-40 Hexnut

All product specifications are subject to change without notice. BB-9SGF\_4520ds

#### **SPECIFICATIONS**

| OI LOII IOATIONO |                                        |
|------------------|----------------------------------------|
| Connector 1      | DB9 female                             |
| Connector 2      | DB9 female                             |
| Contact Plating  | Gold plated over nickel                |
| Contact          | Brass                                  |
| Housing Material | Tin-plated shell                       |
| Insulator        | PBT glass fiber reinforced (blue face) |
| Dimensions       | 31.1 x 12.7 x 17.6 mm                  |