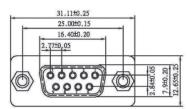

#### **MECHANICAL DRAWING**

UNC #4-40 Hexscrew UNC #4-40 Hexnut

All product specifications are subject to change without notice. BB-9SGF\_4520ds

#### **SPECIFICATIONS**

| OI LOII IOATIONO |                                        |
|------------------|----------------------------------------|
| Connector 1      | DB9 female                             |
| Connector 2      | DB9 female                             |
| Contact Plating  | Gold plated over nickel                |
| Contact          | Brass                                  |
| Housing Material | Tin-plated shell                       |
| Insulator        | PBT glass fiber reinforced (blue face) |
| Dimensions       | 31.1 x 12.7 x 17.6 mm                  |