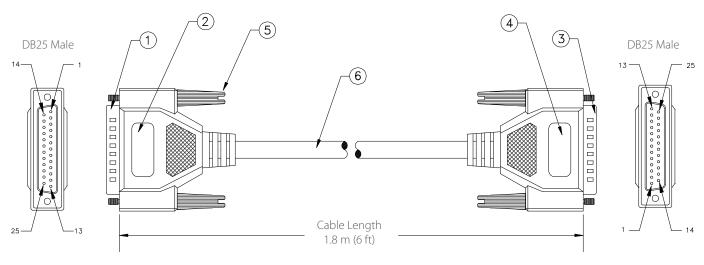

### **MECHANICAL DRAWING**

- 1 D-subminiature 25-pin male with gold plating contacts
- 2 Beige-color molded PVC hood, fully shielded with aluminum foil
- 3 D-subminiature 25-pin male with gold plating contacts
- 4 Beige-color molded PVC hood, fully shielded with aluminum foil
- 5 4/40 molded thumbscrew, beige-color
- (6) 28 AWG, 25 conductors + drain wire, single-shielded with aluminum foil, beige-color outer PVC jacket