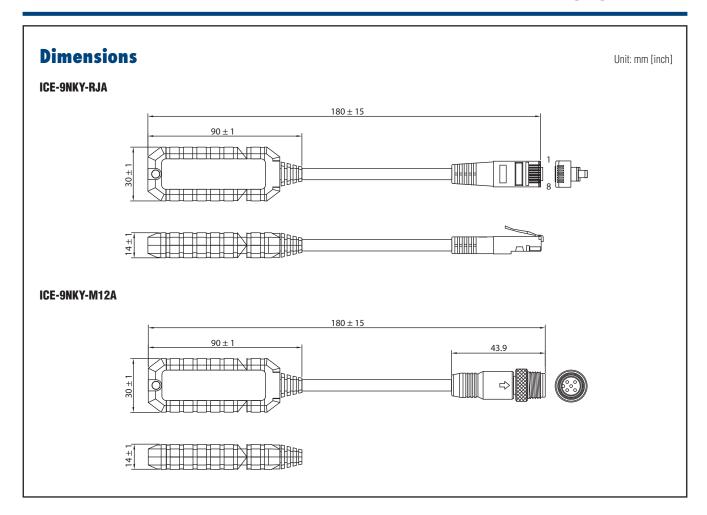

#### **Physical**

EnclosureProtection ClassPVC MoldingIP40

**Dimensions (W x H x D)** 30 x 14 x 90 mm (1.181" x 0.551" x 4.134")