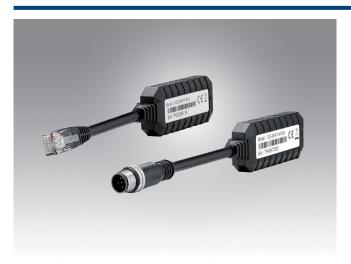

# ICE-9NKY-RJA ICE-9NKY-M12A

#### Interface

■ I/O Port ICE-9NKY-RJA: RJ45 port

ICE-9NKY-M12A: M12 5pin A-Coded

## **Ordering Information**

• -ICE-9NKY-RJA N-Key(RJ45 Type)Auto Restore Backup tool

• -ICE-9NKY-M12A N-Key(M12 Type)Auto Restore Backup tool